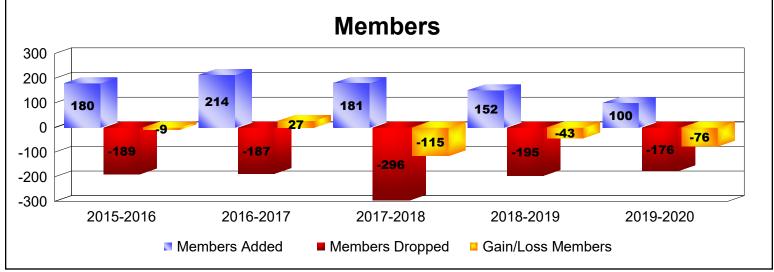

## As of June 2020 Cumulative

| Year      | New<br>Clubs | Dropped<br>Clubs | Gain/<br>Loss<br>Clubs | New<br>Members | Charter<br>Members | Reinstate<br>Members | Transfer<br>Members | Total<br>Member<br>Added | Total<br>Members<br>Dropped | Gain/<br>Loss<br>Members |
|-----------|--------------|------------------|------------------------|----------------|--------------------|----------------------|---------------------|--------------------------|-----------------------------|--------------------------|
| 2015-2016 | 0            | 0                | 0                      | 164            | 2                  | 8                    | 6                   | 180                      | -189                        | -9                       |
| 2016-2017 | 1            | 0                | 1                      | 175            | 22                 | 8                    | 9                   | 214                      | -187                        | 27                       |
| 2017-2018 | 0            | -1               | -1                     | 148            | 7                  | 7                    | 19                  | 181                      | -296                        | -115                     |
| 2018-2019 | 0            | -4               | -4                     | 128            | 0                  | 13                   | 11                  | 152                      | -195                        | -43                      |
| 2019-2020 | 0            | -2               | -2                     | 88             | 0                  | 7                    | 5                   | 100                      | -176                        | -76                      |
| Average   | 0            | -1               | -1                     | 141            | 6                  | 9                    | 10                  | 165                      | -209                        | -43                      |