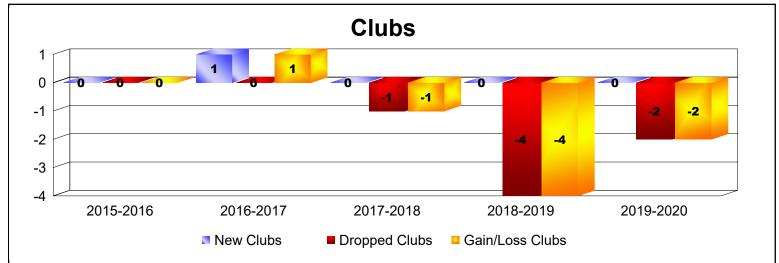

## As of June 2020 Cumulative

| Year      | New<br>Clubs | Dropped<br>Clubs | Gain/<br>Loss<br>Clubs | New<br>Members | Charter<br>Members | Reinstate<br>Members | Transfer<br>Members | Total<br>Member<br>Added | Total<br>Members<br>Dropped | Gain/<br>Loss<br>Members |
|-----------|--------------|------------------|------------------------|----------------|--------------------|----------------------|---------------------|--------------------------|-----------------------------|--------------------------|
| 2015-2016 | 0            | 0                | 0                      | 164            | 2                  | 8                    | 6                   | 180                      | -189                        | -9                       |
| 2016-2017 | 1            | 0                | 1                      | 175            | 22                 | 8                    | 9                   | 214                      | -187                        | 27                       |
| 2017-2018 | 0            | -1               | -1                     | 148            | 7                  | 7                    | 19                  | 181                      | -296                        | -115                     |
| 2018-2019 | 0            | -4               | -4                     | 128            | 0                  | 13                   | 11                  | 152                      | -195                        | -43                      |
| 2019-2020 | 0            | -2               | -2                     | 88             | 0                  | 7                    | 5                   | 100                      | -176                        | -76                      |
| Average   | 0            | -1               | -1                     | 141            | 6                  | 9                    | 10                  | 165                      | -209                        | -43                      |